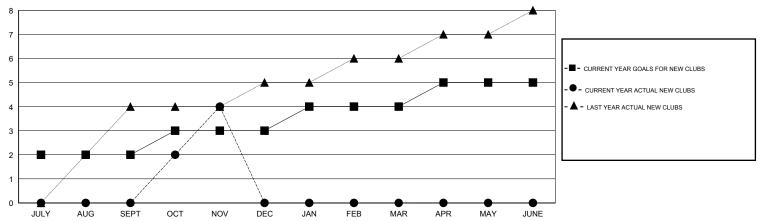

## LOCATION INDIA

GMT CA 6

| Clubs                 |                  |           |                  |                  | Members               |                    |                                     |                    |                  |  |
|-----------------------|------------------|-----------|------------------|------------------|-----------------------|--------------------|-------------------------------------|--------------------|------------------|--|
| RESULTS FOR 2015-2016 |                  |           |                  |                  | RESULTS FOR 2015-2016 |                    |                                     |                    |                  |  |
| QUARTER               | NEW CLUB<br>GOAL | NEW CLUBS | DROPPED<br>CLUBS | NET<br>GAIN/LOSS | QUARTER               | NEW MEMBER<br>GOAL | CHARTER AND<br>NEW MEMBERS<br>ADDED | DROPPED<br>MEMBERS | NET<br>GAIN/LOSS |  |
| JULY/AUG/SEPT         | 2                | 0         | 0                | 0                | JULY/AUG/SEPT         | 60                 | 205                                 | 271                | -66              |  |
| OCT/NOV/DEC           | 1                | 4         | 0                | 4                | OCT/NOV/DEC           | -60                | 265                                 | 56                 | 209              |  |
| JAN/FEB/MAR           | 1                | 0         | 0                | 0                | JAN/FEB/MAR           | 180                | 0                                   | 0                  | 0                |  |
| APR/MAY/JUNE          | 1                | 0         | 0                | 0                | APR/MAY/JUNE          | 30                 | 0                                   | 0                  | 0                |  |

### GOALS AND ACTUAL NEW CLUBS CUMULATIVE