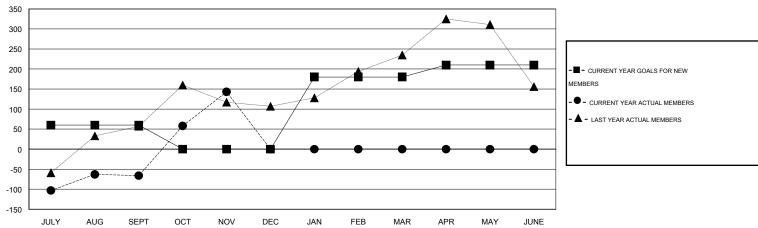

## LOCATION INDIA

GMT CA 6

| Clubs                 |                  |           |                  |                  | Members               |                    |                                     |                    |                  |  |
|-----------------------|------------------|-----------|------------------|------------------|-----------------------|--------------------|-------------------------------------|--------------------|------------------|--|
| RESULTS FOR 2015-2016 |                  |           |                  |                  | RESULTS FOR 2015-2016 |                    |                                     |                    |                  |  |
| QUARTER               | NEW CLUB<br>GOAL | NEW CLUBS | DROPPED<br>CLUBS | NET<br>GAIN/LOSS | QUARTER               | NEW MEMBER<br>GOAL | CHARTER AND<br>NEW MEMBERS<br>ADDED | DROPPED<br>MEMBERS | NET<br>GAIN/LOSS |  |
| JULY/AUG/SEPT         | 2                | 0         | 0                | 0                | JULY/AUG/SEPT         | 60                 | 205                                 | 271                | -66              |  |
| OCT/NOV/DEC           | 1                | 4         | 0                | 4                | OCT/NOV/DEC           | -60                | 265                                 | 56                 | 209              |  |
| JAN/FEB/MAR           | 1                | 0         | 0                | 0                | JAN/FEB/MAR           | 180                | 0                                   | 0                  | 0                |  |
| APR/MAY/JUNE          | 1                | 0         | 0                | 0                | APR/MAY/JUNE          | 30                 | 0                                   | 0                  | 0                |  |

#### GOALS AND ACTUAL MEMBERS CUMULATIVE

| DROPPED CLUBS: 0 |     | 74 CLUBS OF 152 ADDED 1 OR MORE | GENDER DISTRIBUTION  |                                  |       |
|------------------|-----|---------------------------------|----------------------|----------------------------------|-------|
|                  |     | NEW MEMBERS                     | MALE<br>FEMALE       | 5,760 (79.80%)<br>1,458 (20.20%) |       |
| DROPPED MEMBERS  |     |                                 | FEWALE               | 1,400 (20.2070)                  |       |
| DECEASED         | 10  | CLICK HERE FOR HEALTH           |                      |                                  |       |
| CLUB CANCELLED 0 |     | ASSESSMENT DATA                 | FAMILY UNIT MEMBERS  |                                  | 2,992 |
| OTHER            | 317 |                                 | HEAD OF HOUSEHOLD    |                                  | 1,215 |
| TOTAL            | 327 |                                 | NON-HEAD OF HOUSEHOL | 1,777                            |       |